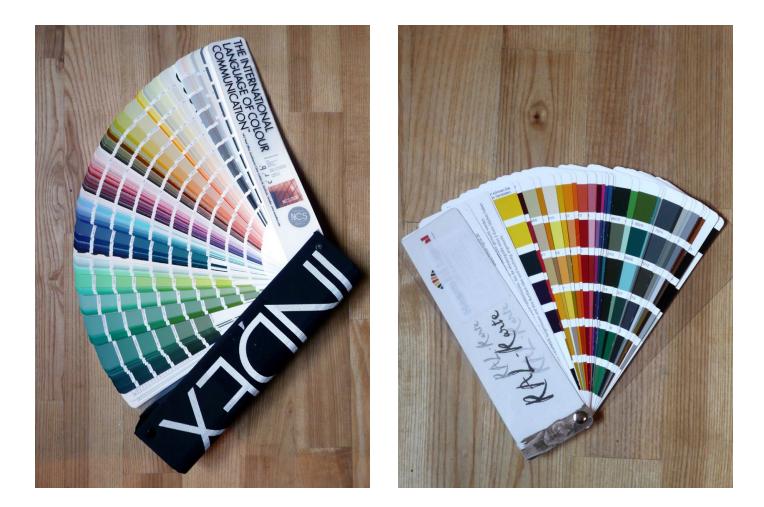

## **Colour Choice for Interior and Exterior Application**

Colours which exactly fit your visions. This is our offer. We are able to paint our panels in more than 3000 colours according to RAL Classic or NCS S Edition 2. Additionally, we offer our specialised BruagAlu<sup>\*</sup> colours which are enhanced with aluminium flakes to provide extra protection and a glimmer effect. Also special colours on customer request are possible on demand.

## 01 Bruag Colors According to RAL Classic and NCS S Edition 2