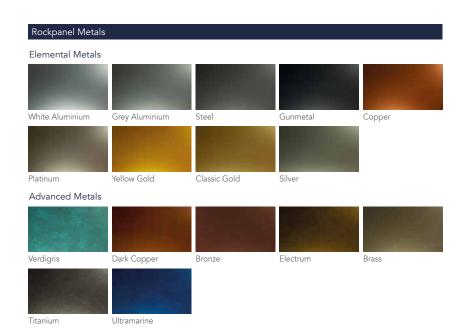

Our Elemental Metals line consists of the main precious metals such as gold, silver and platinum. It also includes other well-known metals such as aluminium, steel and copper. Our Advanced Metals line includes designs which will give your facade a distinctive look. Thanks to our advanced technology, they have an exceptional worn finish that lasts for decades.